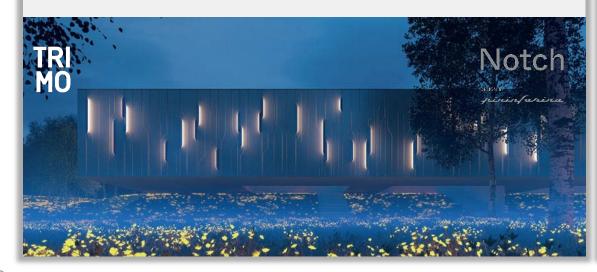

## **Qbiss Notch Wall System**

Landmark collaboration between **Trimo** and Italian design house **Pininfarina** 

#### Fundamental elements:

- versatile panel modules
- unique graphic alphabet of curves and glyphs
- "wing" modular plugin for decoration and illumination

| CUSTOMER          | COUNTRY     | BUILDING              | COMPLETION         | VOLUME     |
|-------------------|-------------|-----------------------|--------------------|------------|
| Envision          | France      | Battery factory       | 2024               | 106,000 m² |
| Nokian Tyres      | Romania     | Tires factory         | 2024               | 25,000 m²  |
| Maersk            | Singapore   | Logistic center       | 2024               | 20,000 m²  |
| Sanofi            | Singapore   | Pharma factory        | 2024               | 19,000 m²  |
| Texas Instruments | Malaysia    | Semiconductor factory | 2024               | 18,000 m²  |
| Google            | Malaysia    | Data center           | 2024               | 16,000 m²  |
| Microsoft         | Spain       | Data center           | 2024               | 14,000 m²  |
| Yondr             | Malaysia    | Data center           | 2024               | 9,000 m²   |
| Mercedes Benz     | Germany     | Battery factory       | 2024               | 7,000 m²   |
| Jysk              | Netherlands | Warehouse             | 2025               | 33,000 m²  |
| Lego              | Vietnam     | Toys factory          | under construction | 50,000 m²  |