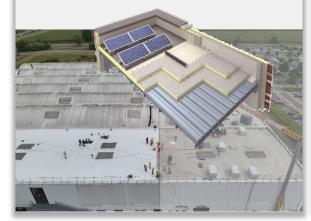

## Light roof concept Powerdeck+ (with SIKA France)

Renovation of steel deck flat roofs and installation of photovoltaic panels without reinforcing the existing roof construction.

Outperforms MW insulation:

- Thinner panels for equal  $\lambda$  value
- Suitable for lighter structural steel
- Lower carbon footprint
- Leroy Merlin, Nancy Sud, FR
- Decathlon Marcq-en-Baroeul, FR