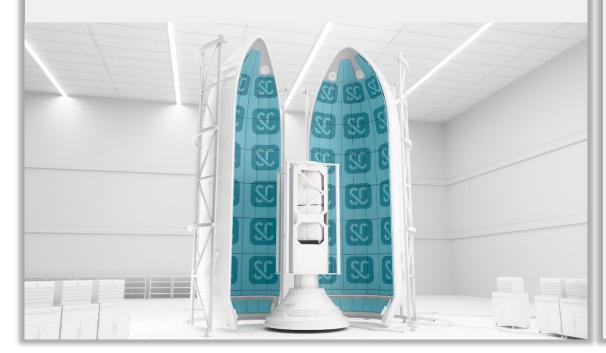

## **Product innovation in Acoustic Insulation**

In H1 2024 our acoustic insulation materials were installed on the majority of global rocket launches to protect satellites and payloads from acoustic disturbances.

Companies: SpaceX, Blue Origin, Boeing, Rocket Lab